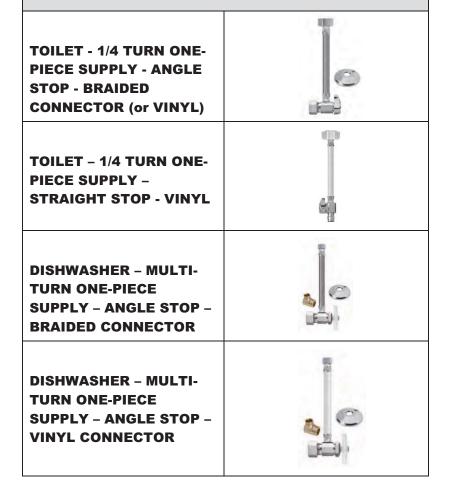

### **ONE-PIECE WATER SUPPLY CONNECTORS** -FLEXIBLE POLYMER BRAIDED & VINYL **FAUCET – MULTI-TURN ONE-PIECE SUPPLY -**ANGLE STOP - BRAIDED CONNECTOR **FAUCET - 1/4 TURN ONE-**PIECE SUPPLY - ANGLE STOP - BRAIDED CONNECTOR FAUCET - 1/4 TURN ONE-PIECE SUPPLY -**STRAIGHT STOP -VINYL TOILET – MULTI-TURN ONE-PIECE SUPPLY -**ANGLE STOP - BRAIDED CONNECTOR

# ONE-PIECE WATER SUPPLY CONNECTORS – FLEXIBLE POLYMER BRAIDED & VINYL